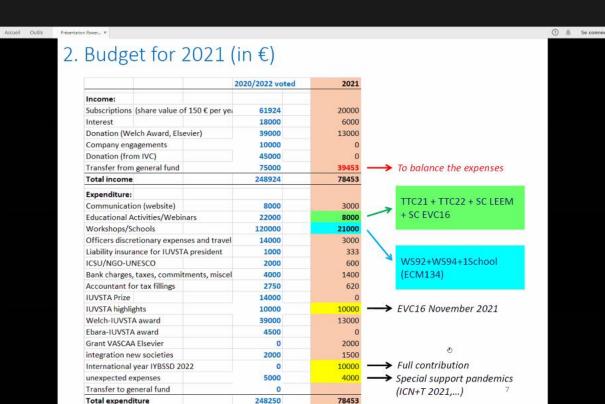

|



























X

















































## Contributions of Professor Peter B. Barna to the international thin film community

László Kövér

- From early 1960's Peter along with the late Professor J.F. Pócza, J Antal, and E Hahn, organized of international thin film forums in Hungary in order to enable exchange between East and West
- The Hungarian conferences led to the establishment of the first Joint Vacuum Conferences in 1978-79, which was held as "Hungarian—Austrian Vacuum Conference" in Győr (Hungary) in 1979; Initiated by Peter along with Professors Antal, Viehböck, Wagendristel, Grasenick, and E. M. Hörl; the JVCs series has been IUVSTA endorsed.
- One of the founders of the IUVSTA Thin Film Division. 1977, Peter, as a member of the International Thin Film Committee (ITFC)